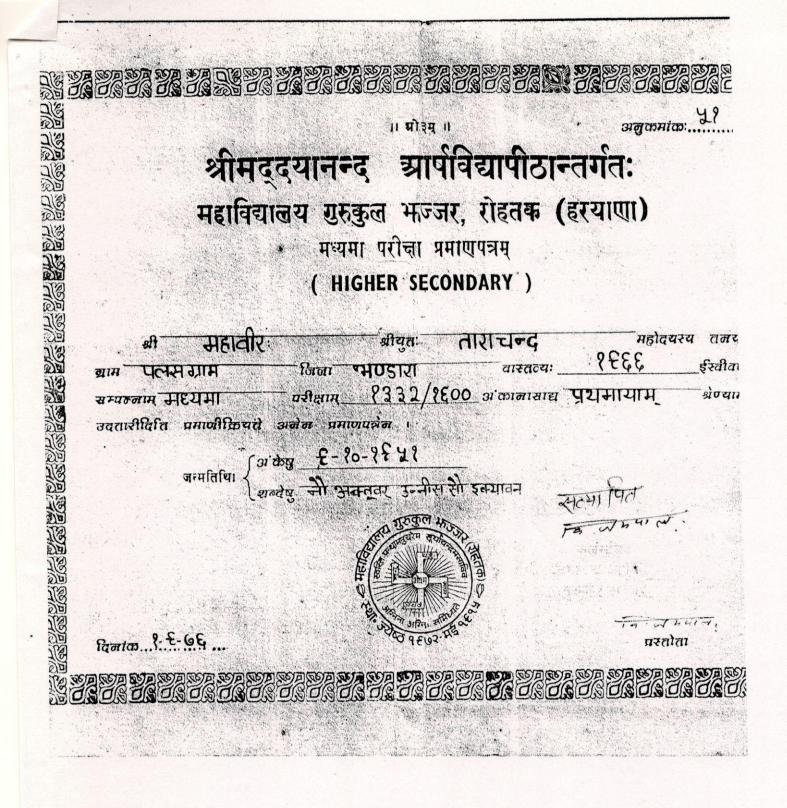

श्री महावीरः पञ्चीकरणकमः श्रीयुतः ताराचन्द्र महोदयस्य तनग्नः / तनमा पलसगॉव, भण्डारा निवासी निकासिनी अस्य विद्यापीठस्य शास्त्रि-परीचां प्रधमायौ तेवासी निकासिनी अस्य विद्यापीठस्य शास्त्रि-परीचां प्रधमायौ श्रेएयाम् <u>४६२</u> श्रेएयाम् वैकमाब्दे जन्मतिषिः

र्न् - १०- १र्र् ४१ ना अक्टूबरउन्तीस सा दकावन

तिथिः १० अगान्त १२६२

.

विशेष योग्यता

साहित्यव्याकरणयाः

m Fau :

नेतन्द्रोनेदनाजीका. प्रस्तोता

उदवारीदिति प्रमाशावितुः प्रमाशापत्राभिदम् । אדיראדע סטון א נטווטוא - עצואדא तनयः पत्नसगाव भण्डारा (महा) सतव्यः आरियम् २०२६ दिनांक : ११ इंट्रन्2 मेथ्र र्दा.) \* रिषासंस्थानम् महाविद्यालय भटन्य युन कुलम् (हरियाणा) पजीकृताङ्क १०३ महावीरः आँमद् रवानन्द आर्व विद्यापीठ कार्यालय-गुरु-कृत झन्जा anty: ् कुलपातः CG-2NN अविय श्रीयुतः 1.02 ग्री३म् Self allested mg-yk षङ्गनासाव पुरामायो वेक्रमाव्दे सिराजा १६२२ खोस्तवरसर 18/6/15 भाषा दयानन्दार विद्यापीठ पिला डाजन (हरगणा) ग्रेफकेंद सेल्पर प्रस्तोत י איש נוא אר הין गरन्गत ४४२ अनुक्रमाङ्क महरियस्य श्रेव्याम्