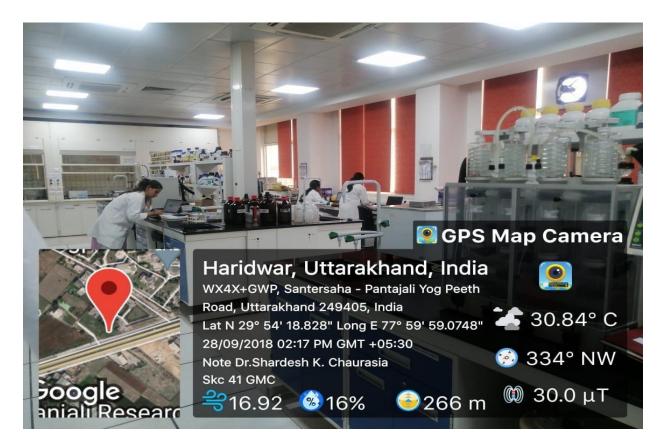

### (d). Research Laboratory/ Research Dissemination Centre

Research laboratories with art of the state facilities are shown below-