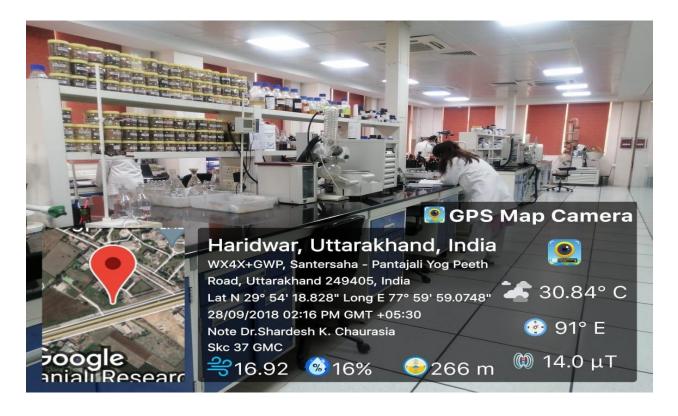

### (d). Research Laboratory/ Research Dissemination Centre

Research laboratories with art of the state facilities are shown below-