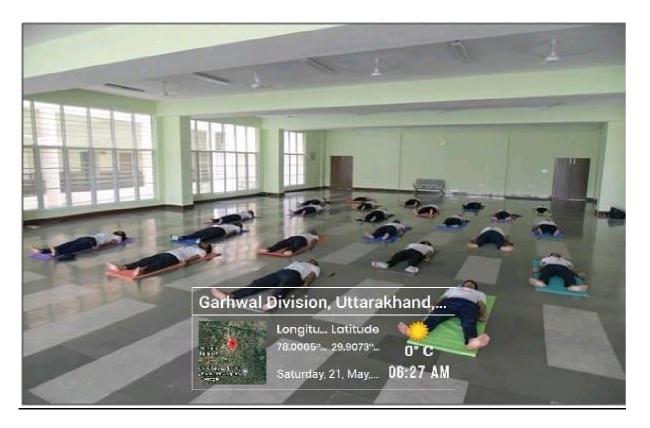

### (c). Yoga Practice Studio with well ventilated hall

Yoga practices studio with well defined ventilated systems, a full lenghth mirror and flooring are shown below-