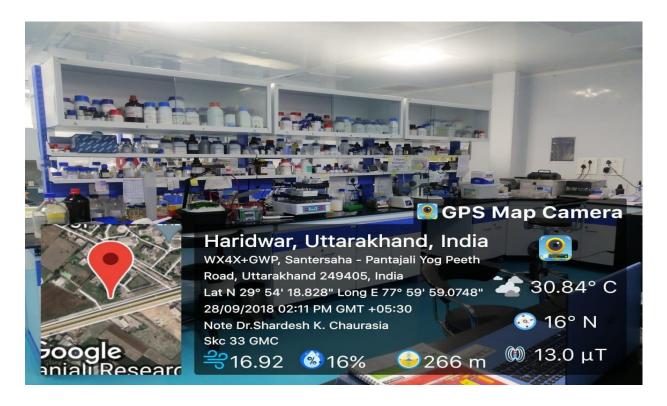

### (d). Research Laboratory/ Research Dissemination Centre

Research laboratories with art of the state facilities are shown below-