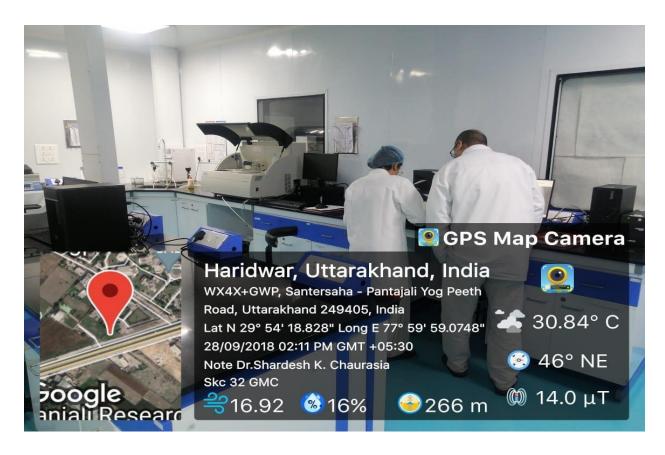

### (d). Research Laboratory/ Research Dissemination Centre

Research laboratories with art of the state facilities are shown below-