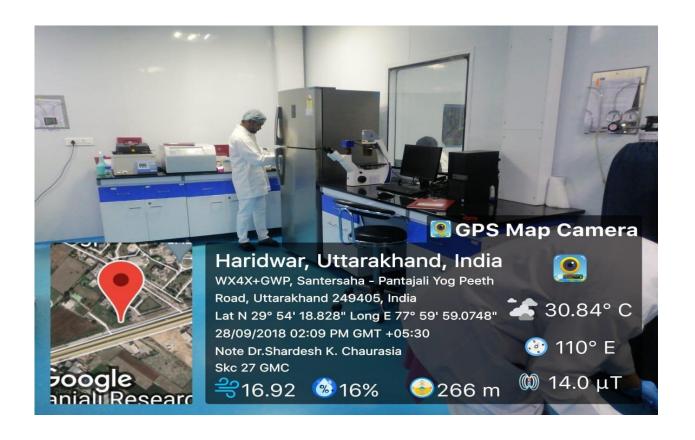

### (d). Research Laboratory/ Research Dissemination Centre

Research laboratories with art of the state facilities are shown below-