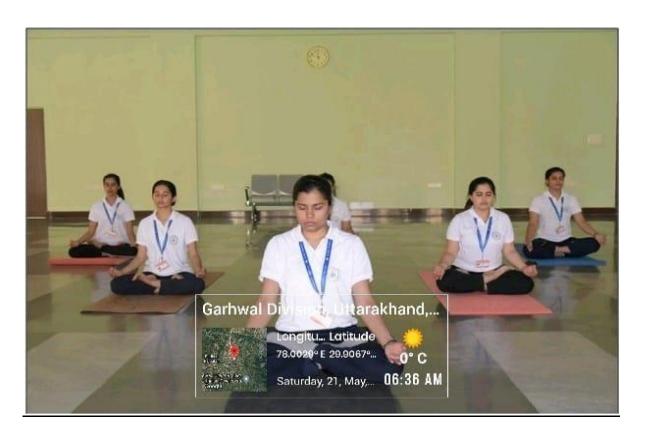

### (c). Yoga Practice Studio with well ventilated hall

Yoga practices studio with well defined ventilated systems, a full lenghth mirror and flooring are shown below-