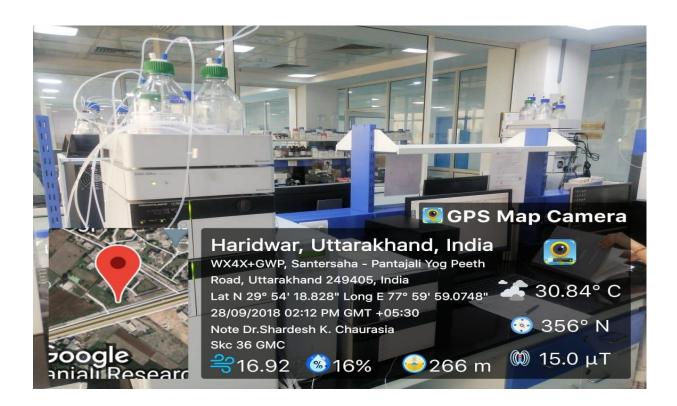

### (d). Research Laboratory/ Research Dissemination Centre

Research laboratories with art of the state facilities are shown below-