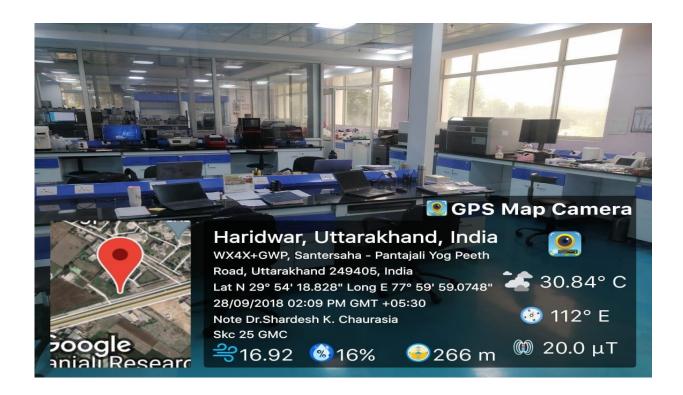

### (d). Research Laboratory/ Research Dissemination Centre

Research laboratories with art of the state facilities are shown below-