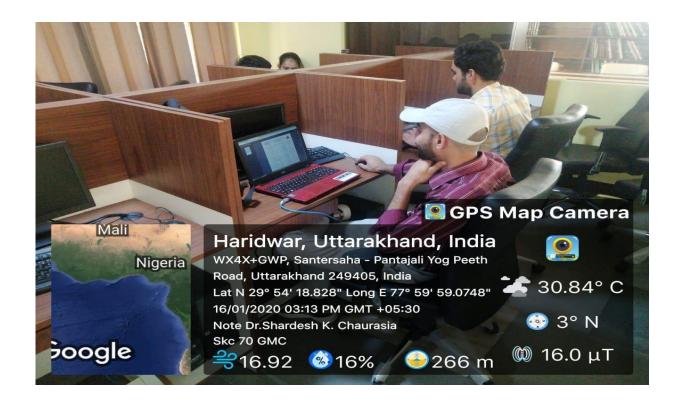

## (b). Human Resources with expertise in applied Yoga Research

Human resources with yoga research facilities are pictorially shown below.