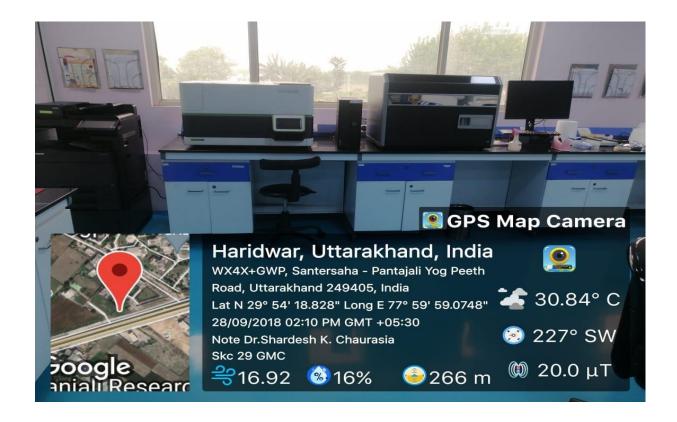

### (d). Research Laboratory/ Research Dissemination Centre

Research laboratories with art of the state facilities are shown below-