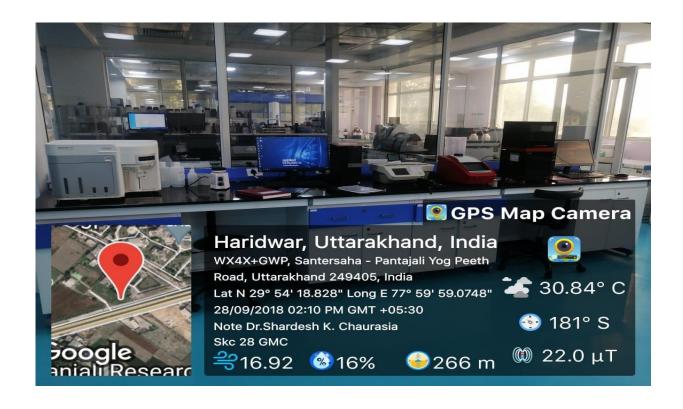

### (d). Research Laboratory/ Research Dissemination Centre

Research laboratories with art of the state facilities are shown below-