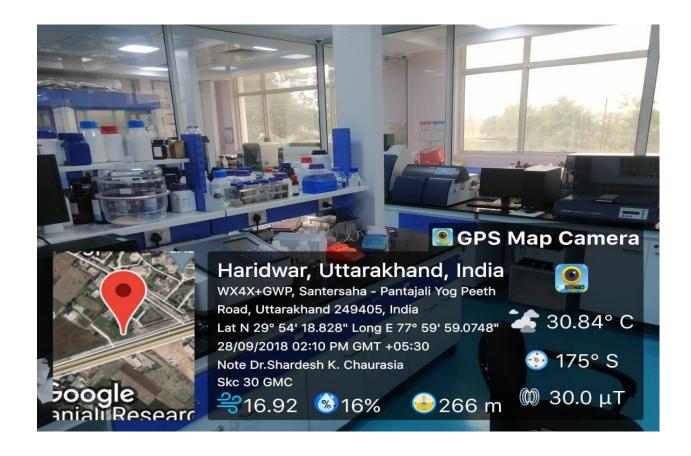

### (d). Research Laboratory/ Research Dissemination Centre

Research laboratories with art of the state facilities are shown below-