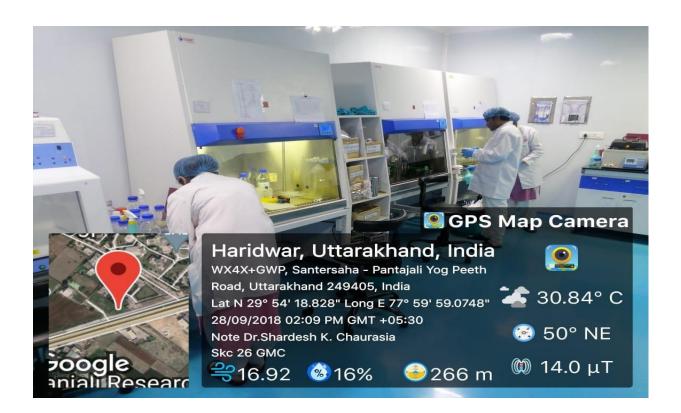

### (d). Research Laboratory/ Research Dissemination Centre

Research laboratories with art of the state facilities are shown below-