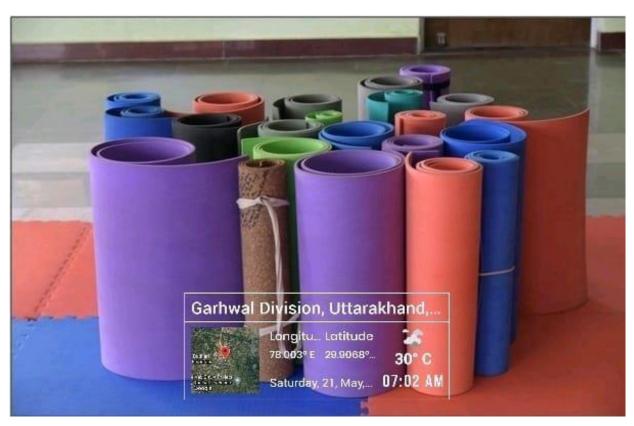

### (c). Yoga Practice Studio with well ventilated hall

Yoga practices studio with well defined ventilated systems, a full lenghth mirror and flooring are shown below-