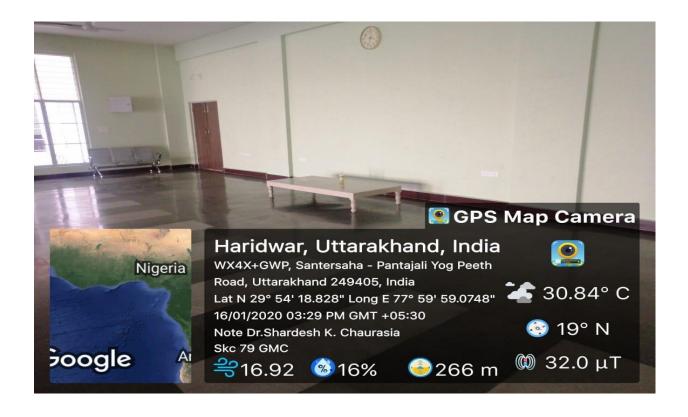

### (c). Yoga Practice Studio with well ventilated hall

Yoga practices studio with well defined ventilated systems, a full lenghth mirror and flooring are shown below-