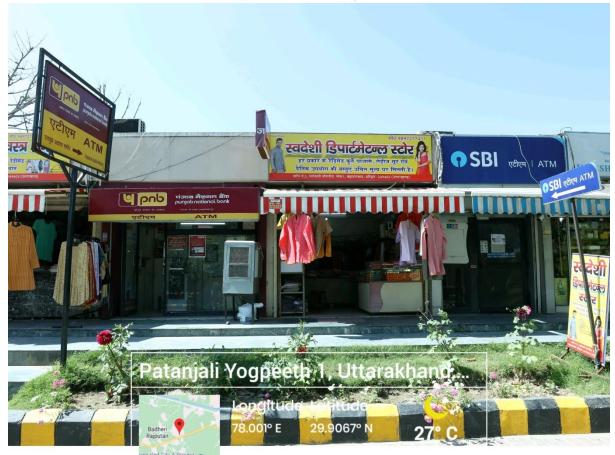

#### **Bank and ATM:**

Bank and ATM facilities are available in PatanjaliYogpeeth-I premises, just adjacent to University of Patanjali. A CBS branch of State Bank of India and Punjab National Bank is fully functional in PatanjaliYogpeeth-I premises with ATM facilities for the convenience of students, teachers and other staff.

| Sr. No. | Description                            | Nos. |
|---------|----------------------------------------|------|
| 1-      | State Bank of India with ATM Facility  | 01   |
| 2-      | Punjab National Bank with ATM Facility | 01   |