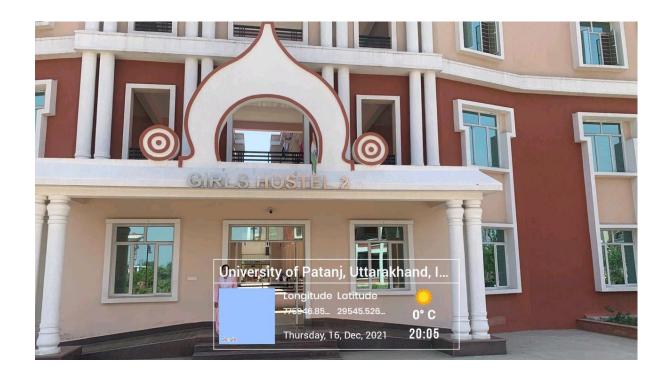

#### **Hostel:**

There are seven separate well-furnished hostels for boys and girls (2 Girls + 2 Boys for U.G. and P.G. courses, 2 Girls + 1 Boys for Research scholars) accommodating upto 1100 students. The rooms are neat, well-furnished and ventilated with attached bathrooms. The facilities of rooms Medical Rooms, Guest Rooms, Warden Residence are also available in each Hostel.