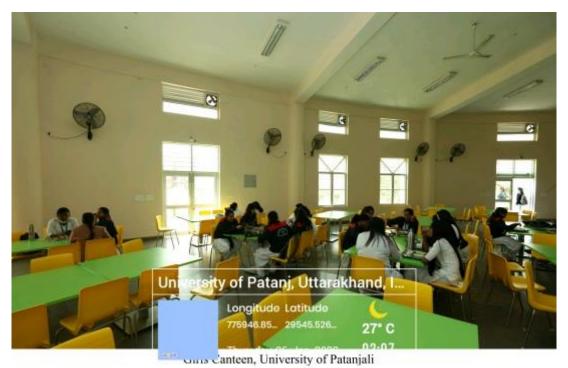

### Canteen:

Canteen& Mess facilities are available in University campus, for the convenience of students, staff and visitors. Canteen & Mess is equipped with modern kitchen equipments, modular furniture and facility of Cold Rooms.

# Canteen (Girls & Boys)

Girls Mess

Ciris Cameen, Univesity of Patanjali

Giris Cameen, University of Patanjali