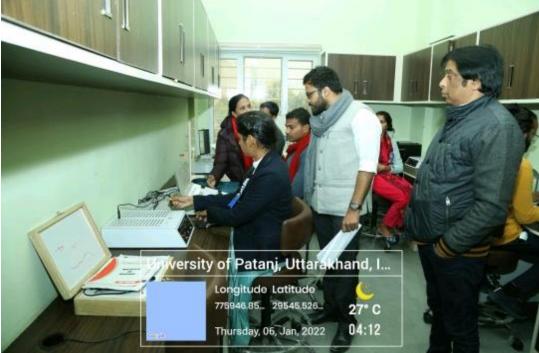

#### **Psychological counseling centre:**

A dedicated Psychological counseling centre is available in Psychology Department situated at III<sup>rd</sup> Flood of Yoga Science Block, University of Patanjali.

### **PSYCHOLOGICAL COUNSELING CENTRE**