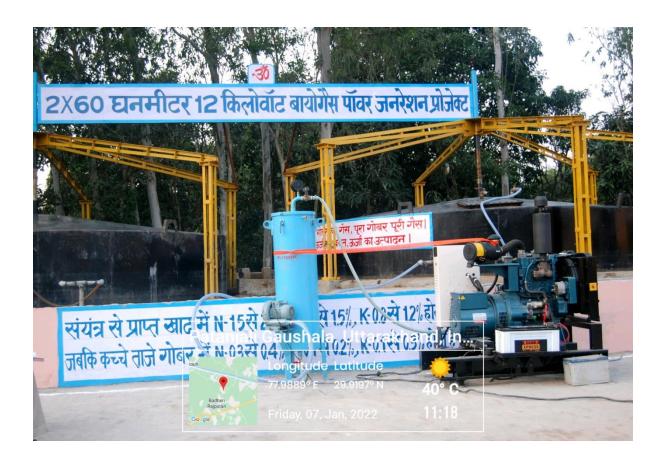

| 9-Sep- <b>1</b> 6 |
| 2                       | UK 08 AM 2554 | TYOTA INNOVA                 | - 55    | 1-Sep-16          |
| 3                       | UK 08 PA 1264 | SCHOOL BUS                   |         | 28-Oct-16         |
| 4                       | UK08AZ4391    | HERO SPLENDOR                | - 14    | 01-Feb-22         |
| 5                       | UK08AY7668    | HERO SUPER SPLENDOR          |         | 23-Oct-21         |
| 6                       | UK08AY7669    | HERO SUPER SPLENDOR          | - 14    | 23-Oct-21         |
| 7                       | UK08PA1815    | FORCE TRAVELLER T1           |         | 04-Feb-22         |
| 8                       | UK08BA9579    | HERO SPLENDOR                | - 4     | 22-Oct-22         |

### **ALTERNATE SOURCE OF ENERGY**