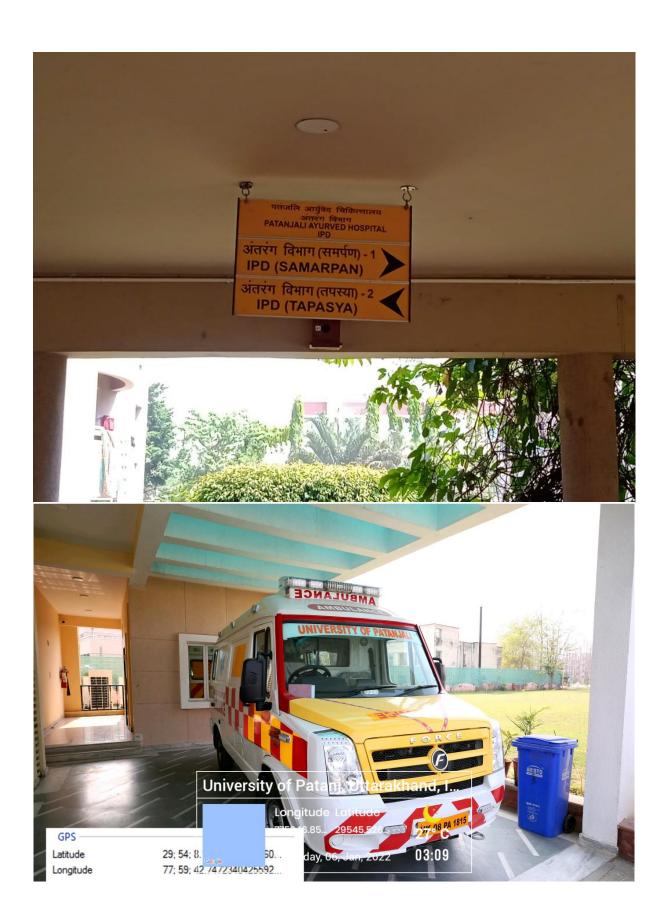

#### **MEDICAL FACILITIES:**

Medical facilities for students and staff are also available in University of Patanjali. Medical staff remains available in medical room situated at Girl's Hostel. For any causality there are proper arrangements of OPD and IPD having various Ayurvedic treatment departments like Kaya Chikitsa, Panchkarma, BalRoga, Shalya, StreeAvamPrasootiRoga, Shalakya Department situated at PatanjaliAyurved Hospital campus. Apart from this facilities of fully equipped Dental Clinic, Pathology Lab, Radiology and Cardiology & Physiotherapy Centre with well experienced staff, are also available in PatanjaliAyurved Hospital.

### **Medical Facility**