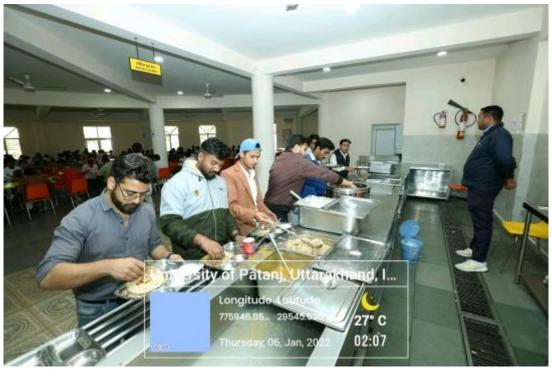

### Canteen:

Canteen& Mess facilities are available in University campus, for the convenience of students, staff and visitors. Canteen & Mess is equipped with modern kitchen equipments, modular furniture and facility of Cold Rooms.

| SR. NO. DESCRIPTION |                                       | NOS. |
|---------------------|---------------------------------------|------|
| 1                   | BOYSDINNINGSITTINGCAPACITY 800PERSON  | 1    |
| 2                   | GIRLSDINNINGSITTINGCAPACITY 800PERSON | 1    |
| 3                   | HOTFOODCOUNTERSIZEL800X825X725MM      | 24   |
| 4                   | CONDIMENTCOUNTERL500X600X750MM        | 24   |
| 5                   | DOUGHKNEADERCAPACITY 60KG             | 8    |
| 6                   | CHAPATICOLLECTIONTABLELL50X900X850    | 4    |
| 7                   | WORKTABLEWITHSINK1500X450X850         | 6    |
| 8                   | THREEBURNER GASRANGE I800X900X750MM   | 2    |
| 9                   | SINGLESINKUNIT900X900X750MM           | 4    |
| 10                  | SPACERTABLE900X900X750MM              | 6    |
| 11                  | TWOBURNERGASRANGEL800X900X750MM       | 4    |
| 12                  | SINGLESINKUNIT1200X900X750MM          | 2    |
| 13                  | BULKFRYER(GASOPERATED)900X900X750MM   | 4    |
| 14                  | SPACERTABLE600X900X750MM              | 4    |
| 15                  | DOSATAWAL800X900X750MM                | 8    |
| 16                  | POT RACKL600X1500X600MM               | 14   |
| 17                  | UTENSILRACK100X450XL500MM             | 16   |
| 18                  | LOADING/UNLOADINGTABLE1800X600X850MM  | 4    |
| 19                  | DISHLANDINGTABLEL800X600X850MM        | 4    |
| 20                  | WASTAGECRUSHERUNIT900X900X900MM       | 4    |
| 21                  | FOURDOORREFRIGERATOR1200X600X2100     | 8    |
| 22                  | PULVERISERCAPACITY5HP                 | 3    |
| 23                  | POTATOPEELERCAPACITY20KG              |      |
| 24                  | WETGRINDERCAPACITY15LTRS              |      |
| 25                  | VEGCUTTINGMACHINE                     |      |
| 26                  | VEGSTACKINGTROLLEY900X900XL800MM      | 16   |
| 27                  | 27 COLDSTORAGERACK 1000X450X1500MM    |      |