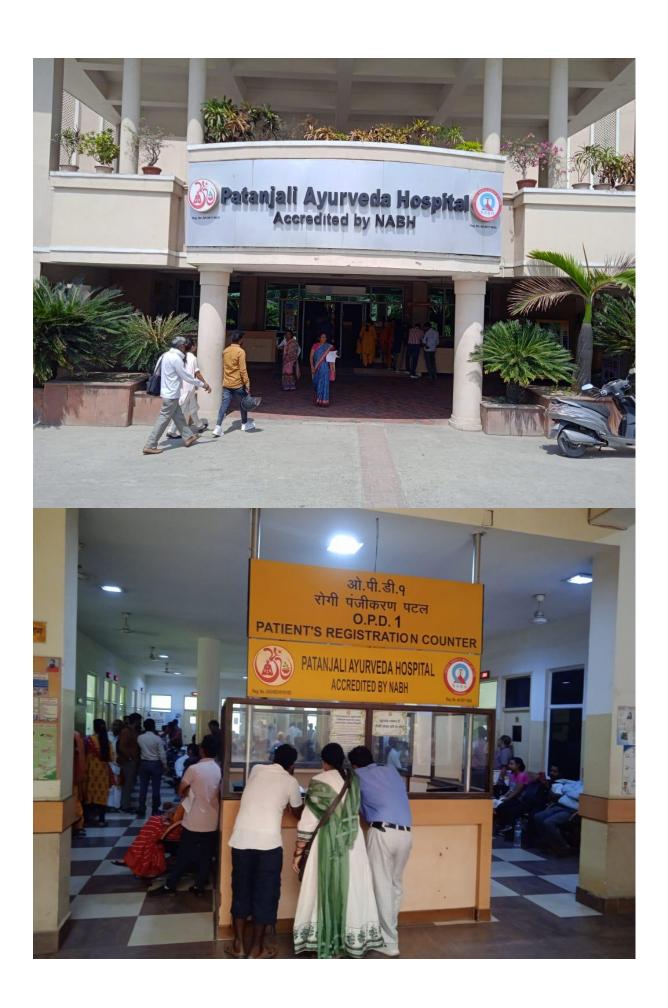

#### **MEDICAL FACILITIES:**

Medical facilities for students and staff are also available in University of Patanjali. Medical staff remains available in medical room situated at Girl's Hostel. For any causality there are proper arrangements of OPD and IPD having various Ayurvedic treatment departments like Kaya Chikitsa, Panchkarma, BalRoga, Shalya, StreeAvamPrasootiRoga, Shalakya Department situated at PatanjaliAyurved Hospital campus. Apart from this facilities of fully equipped Dental Clinic, Pathology Lab, Radiology and Cardiology & Physiotherapy Centre with well experienced staff, are also available in PatanjaliAyurved Hospital.

### **Medical Facility**