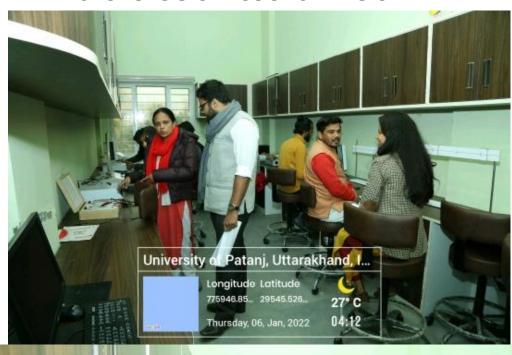

#### **Psychological counseling centre:**

A dedicated Psychological counseling centre is available in Psychology Department situated at III<sup>rd</sup> Flood of Yoga Science Block, University of Patanjali.

### **PSYCHOLOGICAL COUNSELING CENTRE**