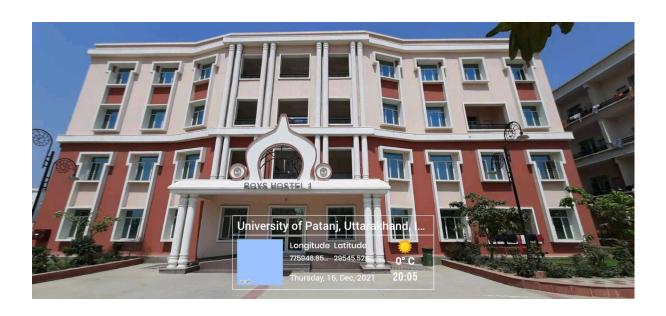

#### **Hostel:**

There are seven separate well-furnished hostels for boys and girls (2 Girls + 2 Boys for U.G. and P.G. courses, 2 Girls + 1 Boys for Research scholars) accommodating upto 1100 students. The rooms are neat, well-furnished and ventilated with attached bathrooms. The facilities of rooms Medical Rooms, Guest Rooms, Warden Residence are also available in each Hostel.