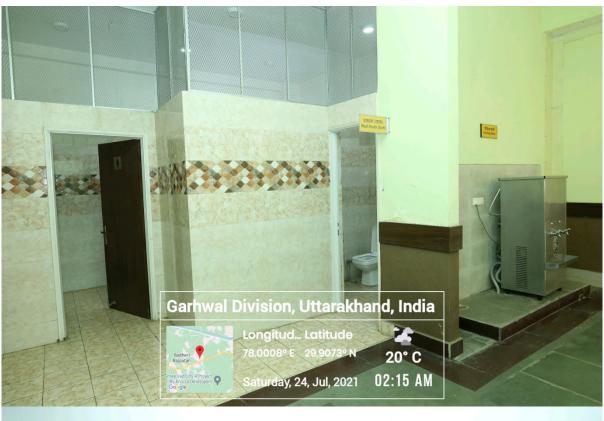

#### **Rest Room:**

Clean, spacious and cross ventilated Rest Rooms for male and female are available in every floor of all blocks/ buildings of University of Patanjali. A well trained housekeeping staff maintaining cleanliness of all rest rooms. Facilities for physically challenged peoples are also available in rest rooms.

| Sr. No. | Description                                             | Nos. |
|---------|---------------------------------------------------------|------|
| 1-      | Common Rest rooms for Female on each floor of all block | 02   |
| 2-      | Common Rest rooms for Male on each floor of all block   | 02   |

### **Rest Rooms**