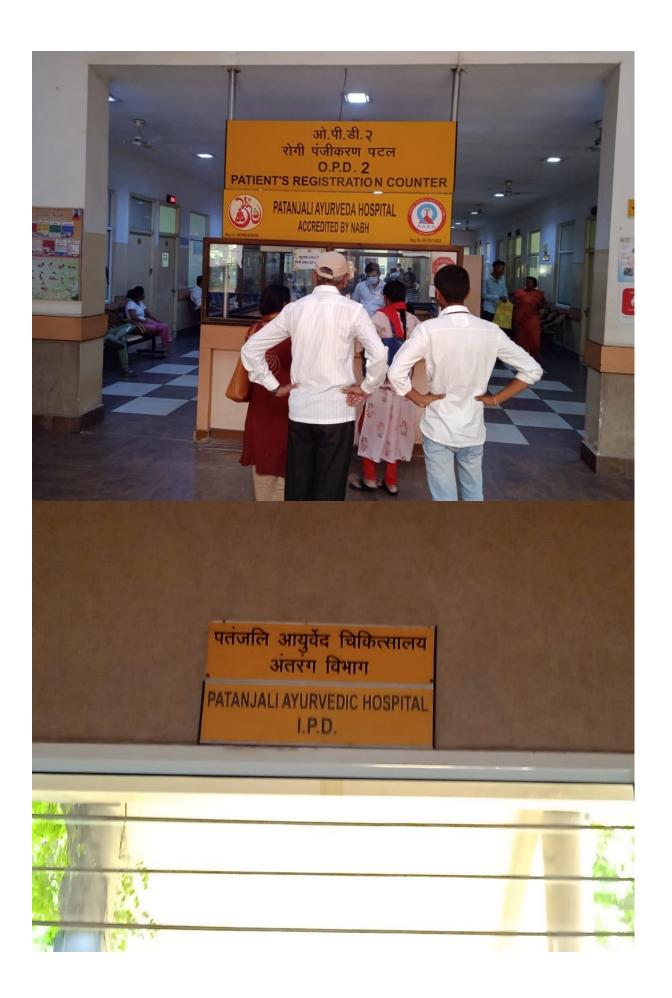

#### **MEDICAL FACILITIES:**

Medical facilities for students and staff are also available in University of Patanjali. Medical staff remains available in medical room situated at Girl's Hostel. For any causality there are proper arrangements of OPD and IPD having various Ayurvedic treatment departments like Kaya Chikitsa, Panchkarma, BalRoga, Shalya, StreeAvamPrasootiRoga, Shalakya Department situated at PatanjaliAyurved Hospital campus. Apart from this facilities of fully equipped Dental Clinic, Pathology Lab, Radiology and Cardiology & Physiotherapy Centre with well experienced staff, are also available in PatanjaliAyurved Hospital.

### **Medical Facility**