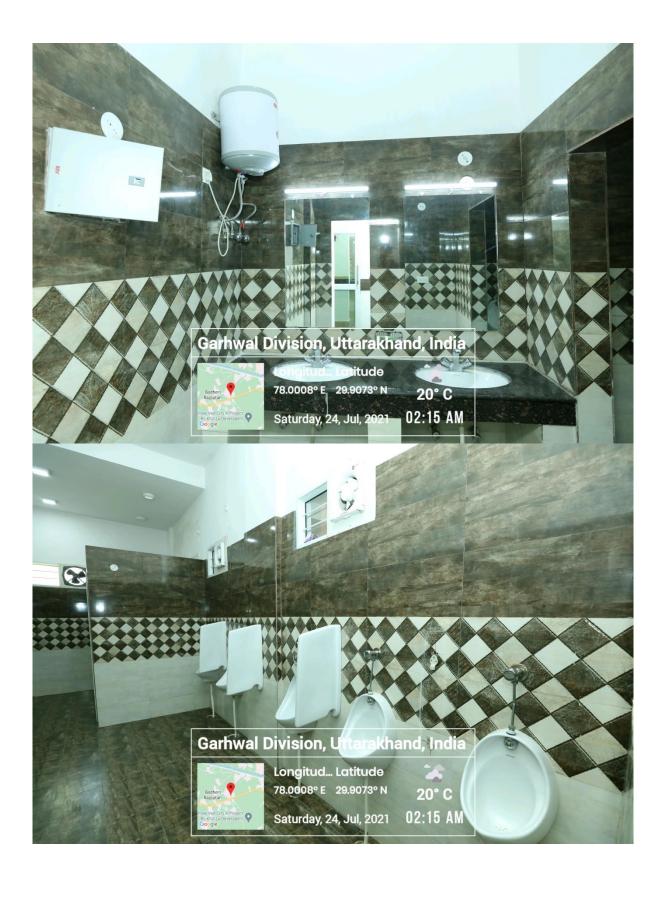

#### **Rest Room:**

Clean, spacious and cross ventilated Rest Rooms for male and female are available in every floor of all blocks/ buildings of University of Patanjali. A well trained housekeeping staff maintaining cleanliness of all rest rooms. Facilities for physically challenged peoples are also available in rest rooms.

| Sr. No. | Description                                             | Nos. |
|---------|---------------------------------------------------------|------|
| 1-      | Common Rest rooms for Female on each floor of all block | 02   |
| 2-      | Common Rest rooms for Male on each floor of all block   | 02   |

### **Rest Rooms**