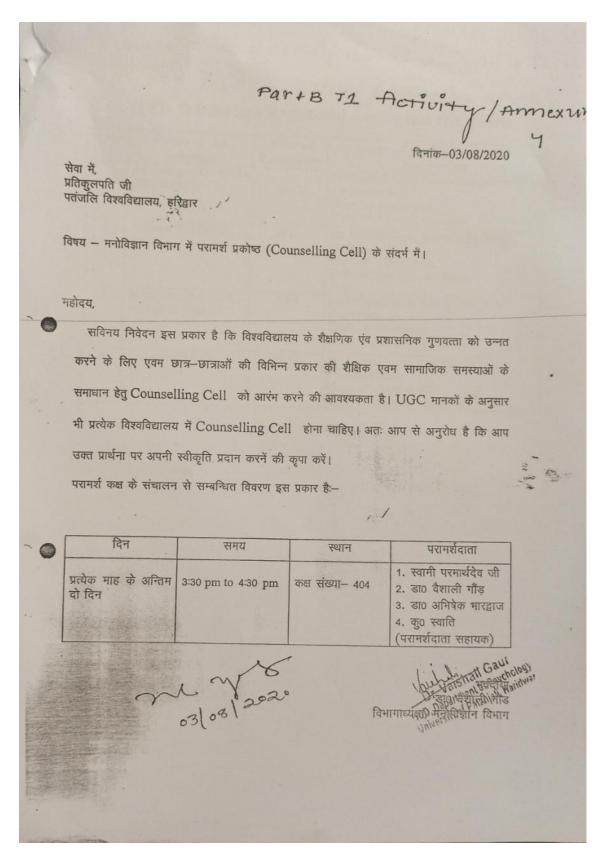

#### **Psychological counseling centre:**

A dedicated Psychological counseling centre is available in Psychology Department situated at III<sup>rd</sup> Flood of Yoga Science Block, University of Patanjali.

### **PSYCHOLOGICAL COUNSELING CENTRE**