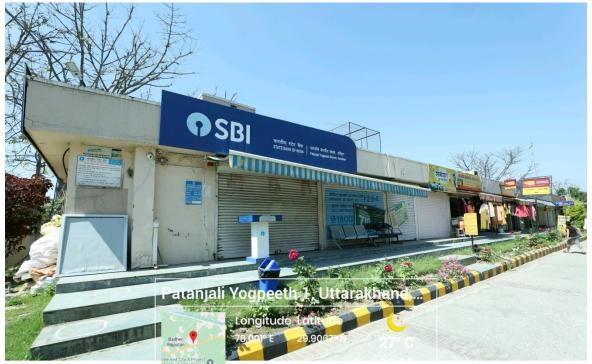

#### **Bank and ATM:**

Bank and ATM facilities are available in PatanjaliYogpeeth-I premises, just adjacent to University of Patanjali. A CBS branch of State Bank of India and Punjab National Bank is fully functional in PatanjaliYogpeeth-I premises with ATM facilities for the convenience of students, teachers and other staff.

| Sr. No. | Description                            | Nos. |
|---------|----------------------------------------|------|
| 1-      | State Bank of India with ATM Facility  | 01   |
| 2-      | Punjab National Bank with ATM Facility | 01   |

### **Bank & ATM**

State Bank of India, PYP-I

PNB Colling Developers I ATM FACILITY, PYP-I

National Bank, PYP-I