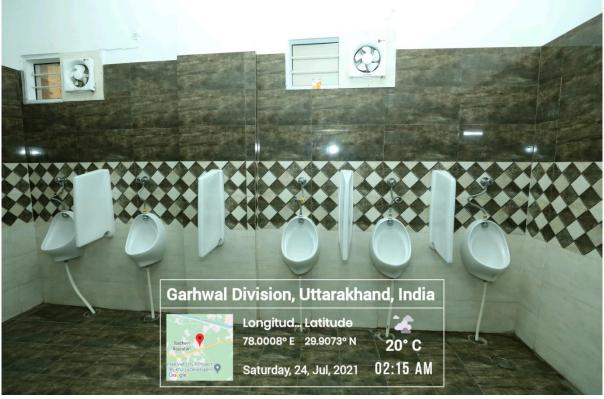

#### **Rest Room:**

Clean, spacious and cross ventilated Rest Rooms for male and female are available in every floor of all blocks/ buildings of University of Patanjali. A well trained housekeeping staff maintaining cleanliness of all rest rooms. Facilities for physically challenged peoples are also available in rest rooms.

| Sr. No. | Description                                             | Nos. |
|---------|---------------------------------------------------------|------|
| 1-      | Common Rest rooms for Female on each floor of all block | 02   |
| 2-      | Common Rest rooms for Male on each floor of all block   | 02   |

### **Rest Rooms**