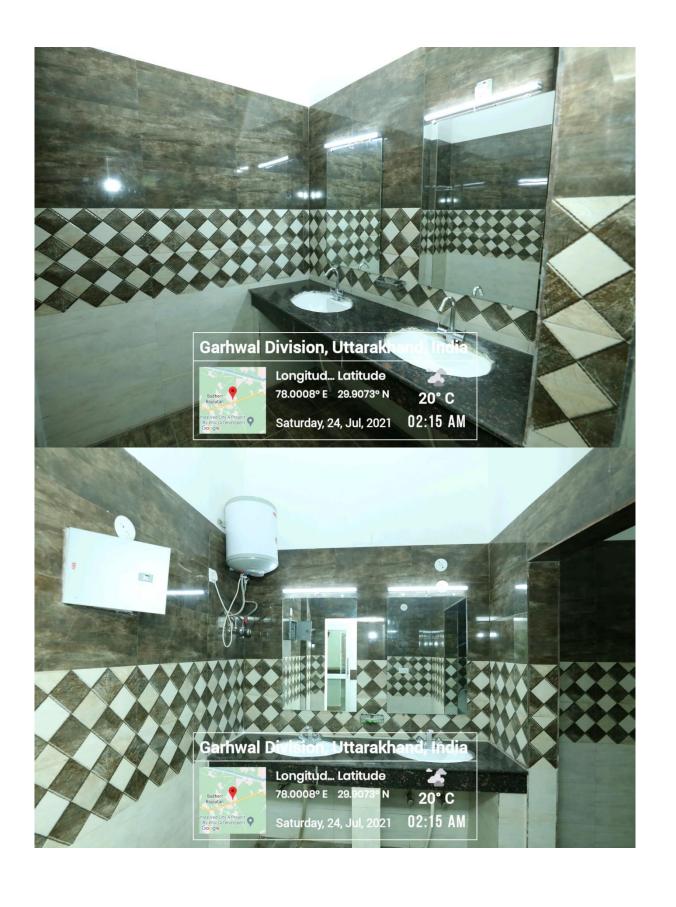

#### **Rest Room:**

Clean, spacious and cross ventilated Rest Rooms for male and female are available in every floor of all blocks/ buildings of University of Patanjali. A well trained housekeeping staff maintaining cleanliness of all rest rooms. Facilities for physically challenged peoples are also available in rest rooms.

| Sr. No. | Description                                             | Nos. |
|---------|---------------------------------------------------------|------|
| 1-      | Common Rest rooms for Female on each floor of all block | 02   |
| 2-      | Common Rest rooms for Male on each floor of all block   | 02   |

### **Rest Rooms**