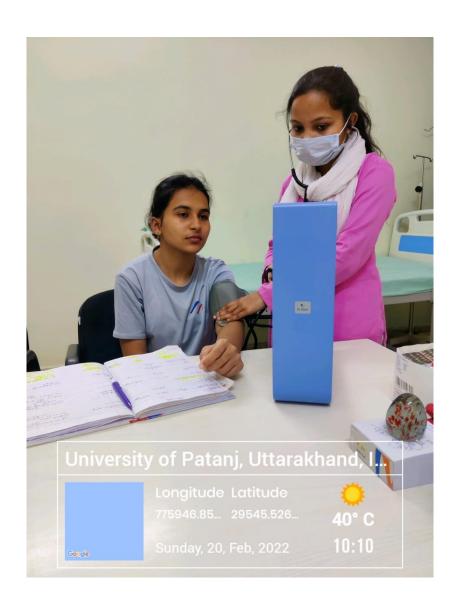

#### **MEDICAL FACILITIES:**

Medical facilities for students and staff are also available in University of Patanjali. Medical staff remains available in medical room situated at Girl's Hostel. For any causality there are proper arrangements of OPD and IPD having various Ayurvedic treatment departments like Kaya Chikitsa, Panchkarma, BalRoga, Shalya, StreeAvamPrasootiRoga, Shalakya Department situated at PatanjaliAyurved Hospital campus. Apart from this facilities of fully equipped Dental Clinic, Pathology Lab, Radiology and Cardiology & Physiotherapy Centre with well experienced staff, are also available in PatanjaliAyurved Hospital.

### **Medical Facility**