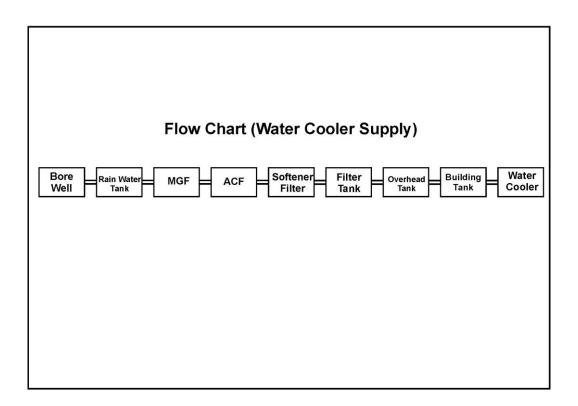

### **Drinking Water Facility:**

Water supply system is established in the campus having capacity of 200 KL of over head water tank.

|             | Water Cooler Detail |        |                       |             |  |
|-------------|---------------------|--------|-----------------------|-------------|--|
| S. No.      | Block Name          | Floor  | Water Cooler Capacity | No. Of Qty. |  |
| 1           | Admin Block         | Ground | 80 Ltr.               | 02 Nos.     |  |
|             |                     | First  | 80 Ltr.               | 02 Nos.     |  |
|             |                     | Second | 80 Ltr.               | 02 Nos.     |  |
|             |                     | Third  | 80 Ltr.               | 02 Nos.     |  |
| 2           | Auditorium Block    | Ground | 80 Ltr.               | 02 Nos.     |  |
| 3           | Amphi Theater       | Ground | 80 Ltr.               | 01 No.      |  |
| 4           | Yoga Science        | Ground | 80 Ltr.               | 07 Nos.     |  |
|             | _                   | First  | 80 Ltr.               | 07 Nos.     |  |
|             |                     | Second | 80 Ltr.               | 03 Nos.     |  |
|             |                     | Third  | 80 Ltr.               | 03 Nos.     |  |
| 5           | Science Block       | Ground | 80 Ltr.               | 02 Nos.     |  |
|             |                     | First  | 80 Ltr.               | 02 Nos.     |  |
|             |                     | Second | 80 Ltr.               | 02 Nos.     |  |
|             |                     | Third  | 80 Ltr.               | 02 Nos.     |  |
| 6           | Mess                | Ground | 80 Ltr.               | 08 Nos.     |  |
|             |                     | First  | 80 Ltr.               | 04 Nos.     |  |
| 7           | Boy's Hostel-1      | Ground | 80 Ltr.               | 02 Nos.     |  |
|             | •                   | First  | 80 Ltr.               | 02 Nos.     |  |
|             |                     | Second | 80 Ltr.               | 02 Nos.     |  |
|             |                     | Third  | 80 Ltr.               | 02 Nos.     |  |
| 8           | Boy's Hostel-2      | Ground | 80 Ltr.               | 02 Nos.     |  |
|             | •                   | First  | 80 Ltr.               | 02 Nos.     |  |
|             |                     | Second | 80 Ltr.               | 02 Nos.     |  |
|             |                     | Third  | 80 Ltr.               | 02 Nos.     |  |
| 9           | Girl's Hostel-1     | Ground | 80 Ltr.               | 02 Nos.     |  |
|             |                     | First  | 80 Ltr.               | 02 Nos.     |  |
|             |                     | Second | 80 Ltr.               | 02 Nos.     |  |
|             |                     | Third  | 80 Ltr.               | 02 Nos.     |  |
| 10          | Girl's Hostel-2     | Ground | 80 Ltr.               | 02 Nos.     |  |
| -           |                     | First  | 80 Ltr.               | 02 Nos.     |  |
|             |                     | Second | 80 Ltr.               | 02 Nos.     |  |
|             |                     | Third  | 80 Ltr.               | 02 Nos.     |  |
| 11          | Green House         | Ground | 80 Ltr.               | 01 No.      |  |
| 12          | Main Gate           | Ground | 80 Ltr.               | 01 No.      |  |
| <del></del> |                     |        | Total Qty.            | 85 Nos.     |  |