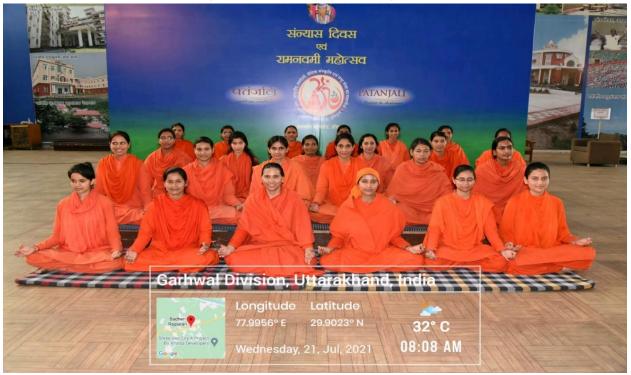

### FEMALE STUDENTS OF UNIVERSITY OF PATANJALI ADOPTED VEDIC LIVING PATTERN (SANYASA PARAMPARA) ON 25.03.2018

22.07.2021