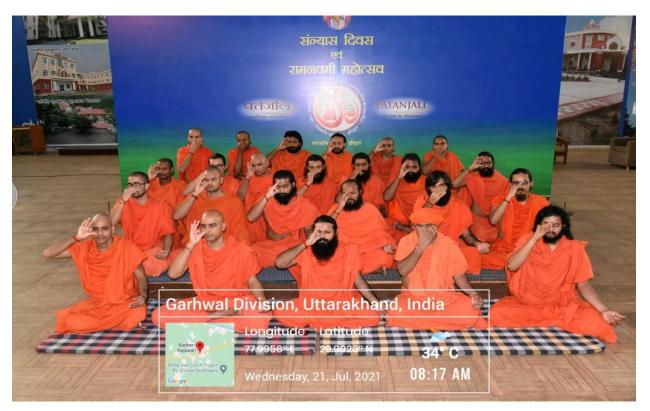

### MALE STUDENTS OF UNIVERSITY OF PATANJALI ADOPTED VEDIC LIVING PATTERN (SANYASA PARAMPARA) ON 25.03.2018