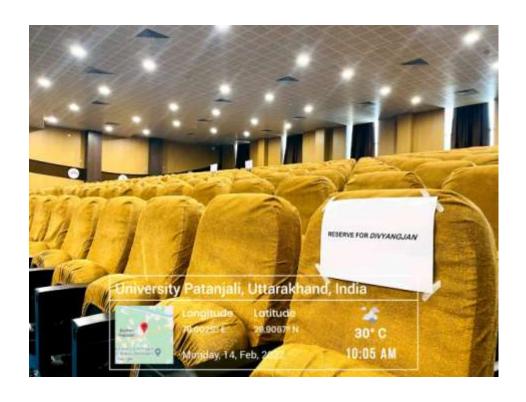

## MEDICAL FACILITY FOR STUDENTS IN HOSTEL

MEDICAL ROOM IN HOSTELFOR STUDENT'S CARE

**Divyang Washroom in University Hostel** 

TACTILE PATH FOR THE BLIND STUDENTS

**Signage for important locations** 

Reserved seat in the auditorium of UoP