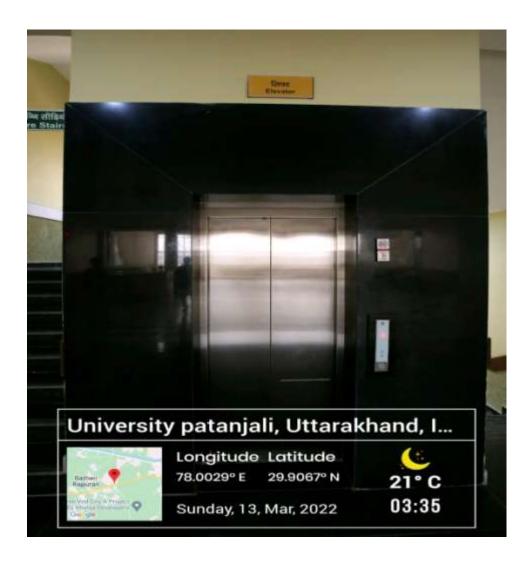

## 7.1.7 Facilities provided for Divyang students and scholars at the university campus

ELEVATOR FACILITY FOR DIVYANG STUDENTS FOR EASY ACCESS TO CLASSROOMS