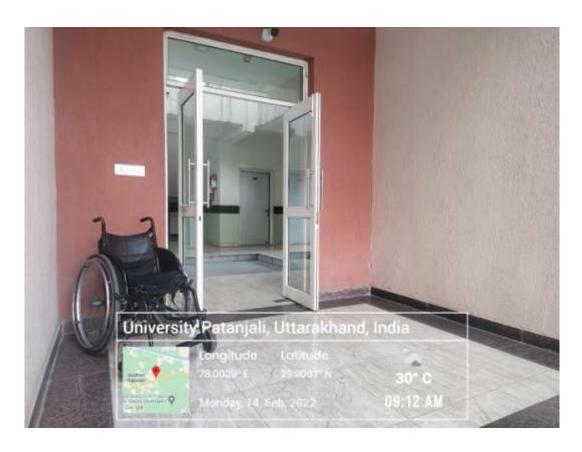

A Divyang scholar while going to attend her class

Wheel chair facility for divyangjan

ADVANCED LIFE SUPOORT AMBULANCE FACILITY FOR STUDENTS AND DIVYANG SCHOLARS