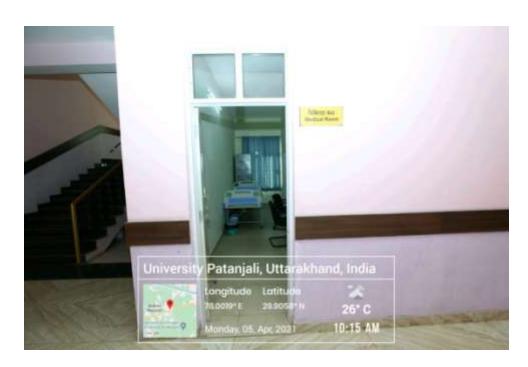

## MEDICAL FACILITY FOR STUDENTS IN HOSTEL

MEDICAL ROOM IN HOSTELFOR STUDENT'S CARE

**Divyang Washroom in University Hostel** 

TACTILE PATH FOR THE BLIND STUDENTS

**Signage for important locations** 

Reserved seat in the auditorium of UoP