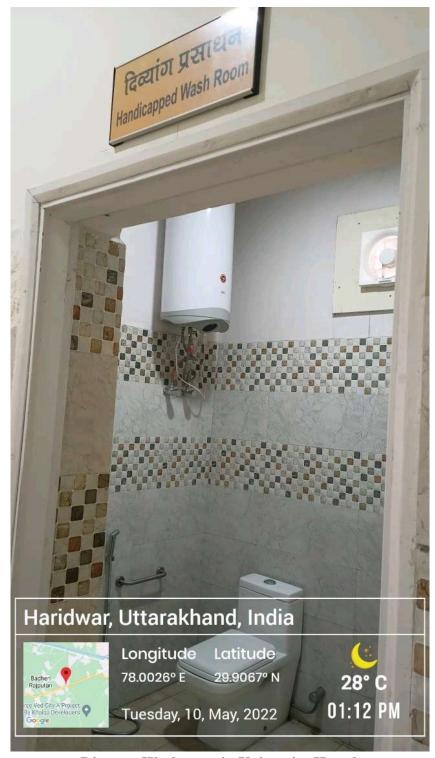

## MEDICAL FACILITY FOR STUDENTS IN HOSTEL

MEDICAL ROOM IN HOSTELFOR STUDENT'S CARE

**Divyang Washroom in University Hostel** 

TACTILE PATH FOR THE BLIND STUDENTS

**Signage for important locations** 

Reserved seat in the auditorium of UoP