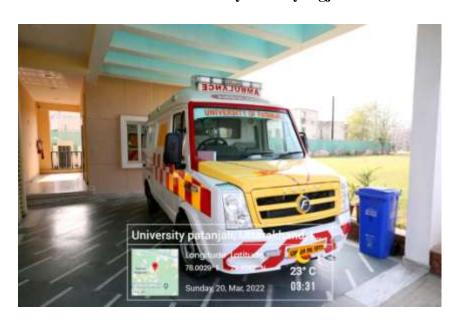

A Divyang scholar while going to attend her class

Wheel chair facility for divyangjan

ADVANCED LIFE SUPOORT AMBULANCE FACILITY FOR STUDENTS AND DIVYANG SCHOLARS