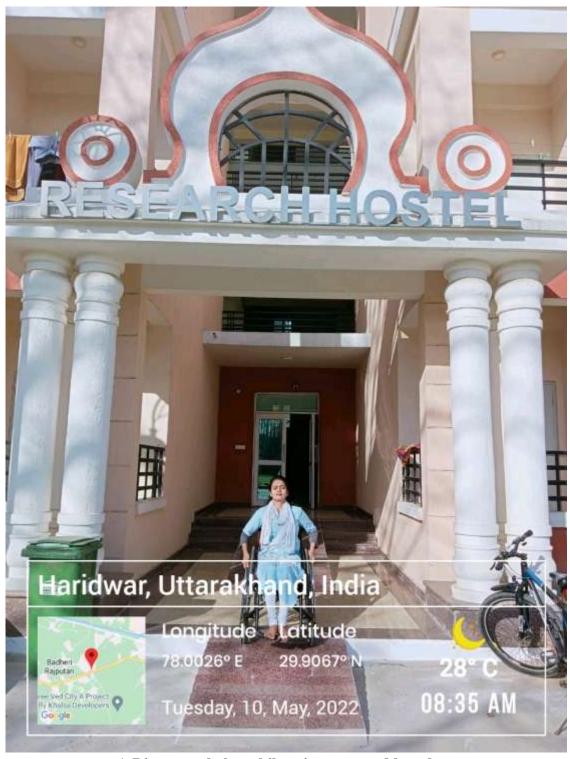

## RAMP AT THE FRONT OF BOYS HOSTEL FOR DIVYANG STUDENTS

RAMP AT THE FRONT OF RESEARCH HOSTEL FOR DIVYANG SCHOLARS

RAMP FOR EASY ACCESS TO AUDITORIUM TO ATTEND UNIVERSITY PROGRAMS

RAMP FOR DIVYANG STUDENTS FOR EASY ACCESS TO CLASSROOMS

A Divyang scholar while going to attend her class

Wheel chair facility for divyangjan

ADVANCED LIFE SUPOORT AMBULANCE FACILITY FOR STUDENTS AND DIVYANG SCHOLARS