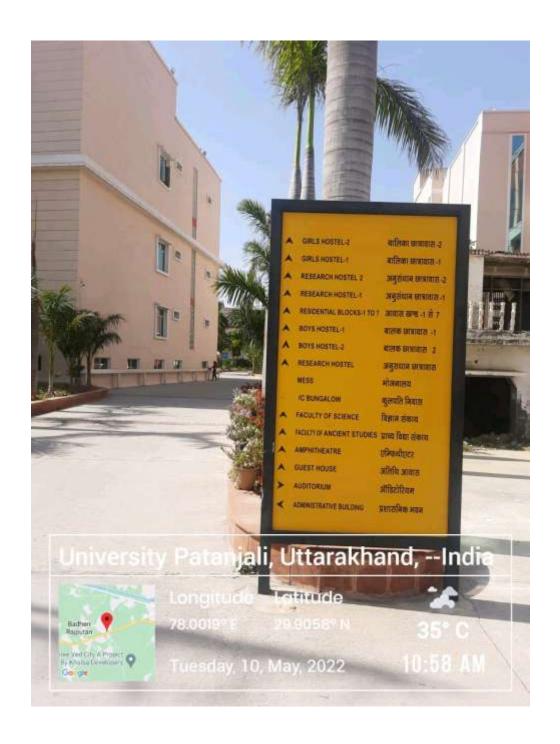

## MEDICAL FACILITY FOR STUDENTS IN HOSTEL

MEDICAL ROOM IN HOSTELFOR STUDENT'S CARE

**Divyang Washroom in University Hostel** 

TACTILE PATH FOR THE BLIND STUDENTS

**Signage for important locations** 

Reserved seat in the auditorium of UoP