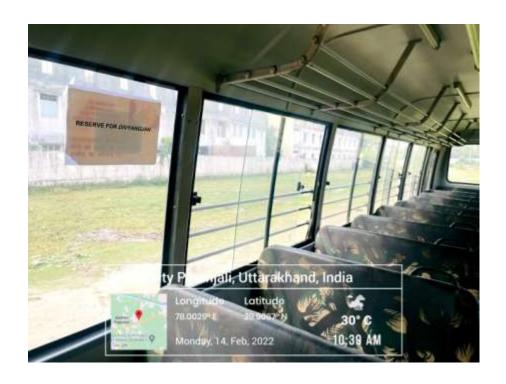

Reserved seat for divyangjan at reception of UoP

Reserved seat for divyangjan in University bus