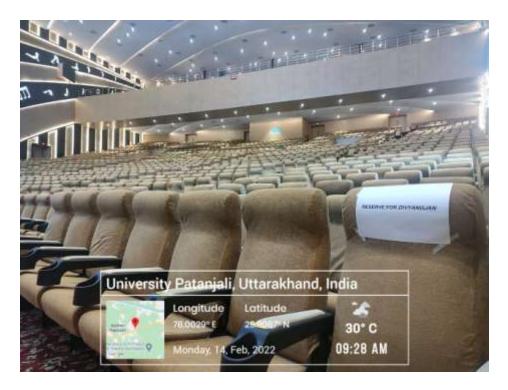

## MEDICAL FACILITY FOR STUDENTS IN HOSTEL

MEDICAL ROOM IN HOSTELFOR STUDENT'S CARE

**Divyang Washroom in University Hostel** 

TACTILE PATH FOR THE BLIND STUDENTS

**Signage for important locations** 

Reserved seat in the auditorium of UoP