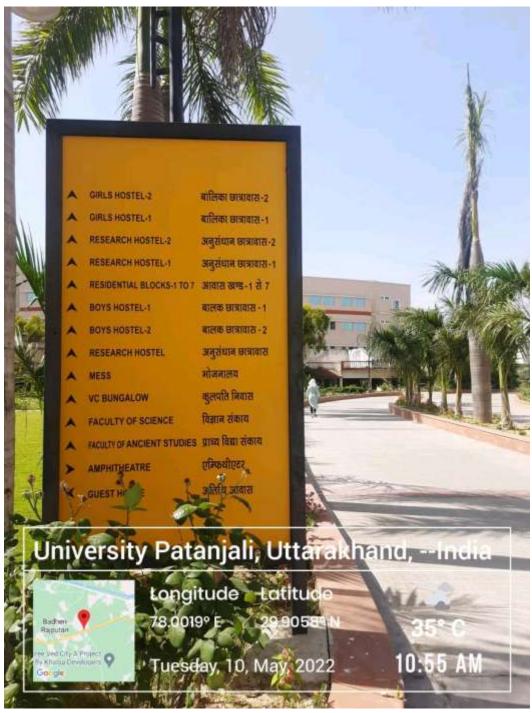

## MEDICAL FACILITY FOR STUDENTS IN HOSTEL

MEDICAL ROOM IN HOSTELFOR STUDENT'S CARE

**Divyang Washroom in University Hostel** 

TACTILE PATH FOR THE BLIND STUDENTS

**Signage for important locations** 

Reserved seat in the auditorium of UoP