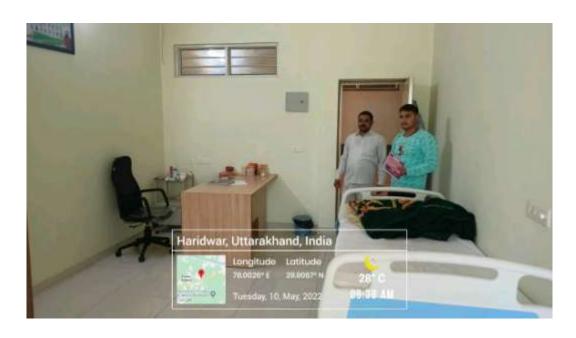

## MEDICAL FACILITY FOR STUDENTS IN HOSTEL

MEDICAL ROOM IN HOSTELFOR STUDENT'S CARE

**Divyang Washroom in University Hostel** 

TACTILE PATH FOR THE BLIND STUDENTS

**Signage for important locations** 

Reserved seat in the auditorium of UoP